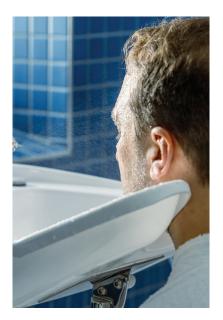

#### **FILIFORM SHOWER**

Duration definied by the thermal doctor

This variable pressure shower (4 to 17 bars) is administered by the thermal dermatologist, allows the cleansing of the treatment area, the reduction of lesions (scales, plaques...) and of fibrosis and scar adhesions. It also helps the lymph fluid (oedemas) to drain properly.

#### **JET SHOWER**

Conventional duration: 3 minutes · Effective duration: 3 minutes

The jet shower treatment consists of massaging targeted areas of the body which stimulates a tonifying action, and promotes draining. It is carried out by a hydrotherapist. The high-pressure shower softens and stimulates the skin. How does it work? The therapist will kindly ask you to stand and turn facing backwards, then frontwards, then to each side. The thermal water jet is then directed at the area to be treated, and then moved in the direction of the circulation, which promotes a sense of well-being.