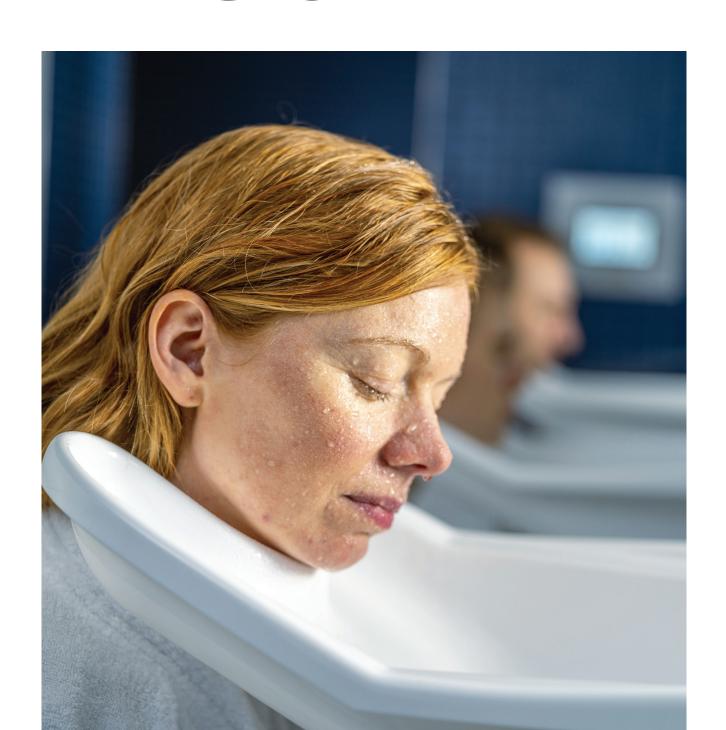

#### **FILIFORM SHOWER**

Duration definied by the thermal doctor

This variable pressure shower (4 to 17 bars) is administered by the thermal dermatologist, allows the cleansing of the treatment area, the reduction of lesions (scales, plaques...) and of fibrosis and scar adhesions. It also helps the lymph fluid (oedemas) to drain properly.

#### **JET SHOWER**

Conventional duration: 3 minutes · Effective duration: 3 minutes

The jet shower treatment consists of massaging targeted areas of the body which stimulates a tonifying action, and promotes draining. It is carried out by a hydrotherapist. The high-pressure shower softens and stimulates the skin. How does it work? The therapist will kindly ask you to stand and turn facing backwards, then frontwards, then to each side. The thermal water jet is then directed at the area to be treated, and then moved in the direction of the circulation, which promotes a sense of well-being.

#### FACE, BODY, SCALP AND PERINEUM SPRAYING

Conventional duration: 3 minutes · Effective duration: 8 minutes

This is a softening and healing mist for the skin. It soothes mucous membranes, reduces irritation and redness.