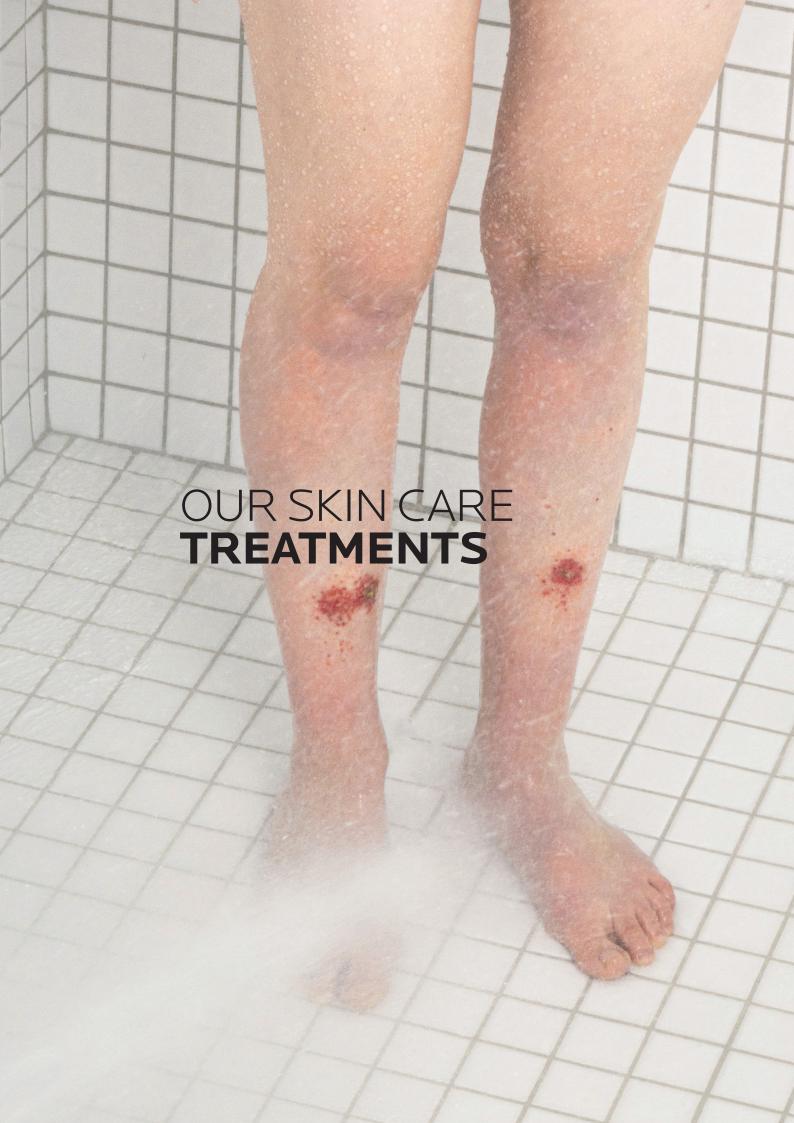

Whether you - or your children - are affected by atopic dermatitis, eczema, psoriasis, the after-effects of surgery or burns, the cure will relieve your pain, soften your skin, reduce your lesions and reduce the frequency and intensity of the attacks.

## Most dermatological conditions are chronic and recurrent.

They have common symptoms which can be considerably improved with thermal treatment, as a complement or as follow-up to classic therapy.

The cure is suitable for all types of scars, whether they are inflammatory, hypertrophic and/or pruritic. Our skin care treatments are made with thermal water which contain numerous healing, moisturising and soothing properties.

# SCAR **INDICATIONS**