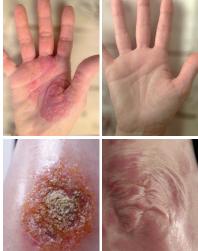

Whether you - or your children - are affected by atopic dermatitis, eczema, psoriasis, the after-effects of surgery or burns, the cure will relieve your pain, soften your skin, reduce your lesions and reduce the frequency and intensity of the attacks.

## Most dermatological conditions are chronic and recurrent.

They have common symptoms which can be considerably improved with thermal treatment, as a complement or as follow-up to classic therapy.

The cure is suitable for all types of scars, whether they are inflammatory, hypertrophic and/or pruritic. Our skin care treatments are made with thermal water which contain numerous healing, moisturising and soothing properties.

# SCAR **INDICATIONS**

### **AFTER SURGERY**

Orthopaedic, reconstructive, aesthetic, oncological, bariatric, amputations
AFTER BURNS
RECOVERY FROM GRAFTS