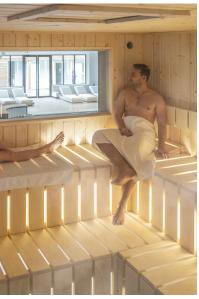

# THERMAL CARE

4 to 6 daily treatments are required, according to the thermal doctor's prescription, and are each made with La Roche-Posay thermal water. Skin care treatment programs take place in the morning or afternoon, in **Les Thermes du Connétable**.

#### **FILIFORM SHOWER**

Duration definied by the thermal doctor

This variable pressure shower (4 to 17 bars) is administered by the thermal dermatologist, allows the cleansing of the treatment area, the reduction of lesions (scales, plaques...) and of fibrosis and scar adhesions. It also helps the lymph fluid (oedemas) to drain properly.