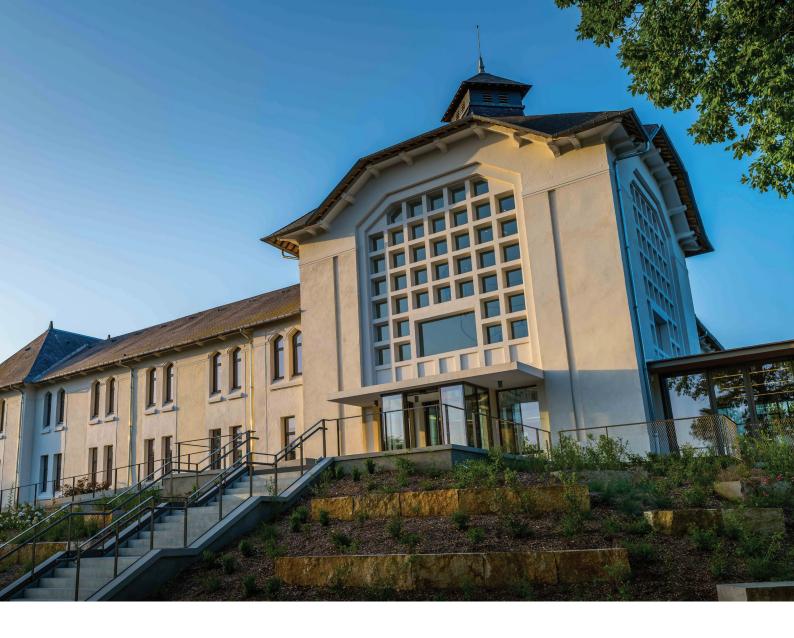

# THE CONNETABLE **THERMAL BATHS**

This historic building marks the apogee of La Société Hydrominérale de La Roche-Posay. The first stone was laid in 1927 and the building was inaugurated in 1932, fulfilling the director's ambition to provide the resort with a thermal establishment worthy of its name.

The THERMES DU CONNÉTABLE HAD BEEN RENOVATED ONCE IN THE 1990'S, AND HAVE AGAIN BEEN ENTIRELY RENOVATED: a modern reception hall, new treatment wings, a new café area, a restored rear building, improved reception and waiting areas, a better working environment for staff with almost 4,000 square metres allocated for treating all types of skin conditions.

The renovations also include **NEW THERMAL EQUIPEMENTS.** Filiform showers, aerogas baths, facial and general spraying equipment; the thermal water affusion massages have also been revised and customised. The equipment has been upgraded to meet to the highest standards of the thermal industry. The Children's department and the Stomatology department have also been completely renovated.