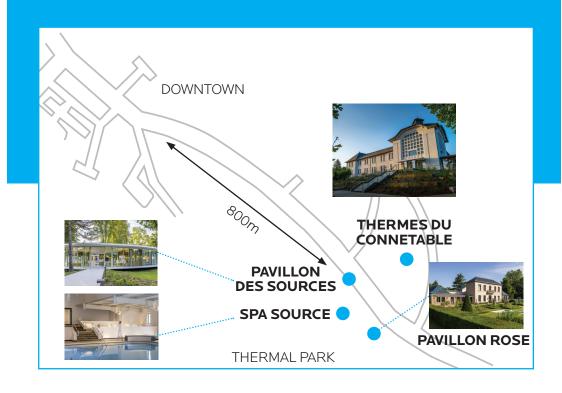

## Thermes du Connetable: from 16th january to 16 december

Tel.: 05 49 19 49 49. Phone reception from Monday to Friday 9h-12h et 14h-17h. Site: https://centrethermal.laroche-posay.fr

Email: accueilcure.trp@loreal.com

#### Pavillon Rose: from 16th january to 16th december

Located avenue des Fontaines, in front of the Thermes du Connétable, in the thermal park.

Tel.: 05 49 19 48 47

Email: pavillonrose.trp@loreal.com

#### Spa Source: open all year long, week-end and public holiday included

Closed for maintenance from 26 june to 2 july.

Located avenue des Fontaines, in the thermal park. Open 7/7 from 9h30 to 19h30.

Tel.: 05 49 19 48 00.