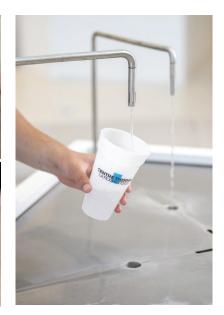

#### **DRINK CURE**

Volume definied on medical prescription by the thermal doctor

This cure is hydrating, detoxifying and anti-inflammatory, due to its high selenium content.