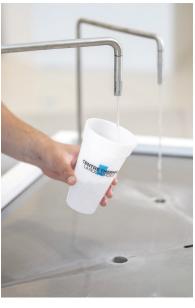

#### **DRINK CURE**

Volume definied on medical prescription by the thermal doctor

This cure is hydrating, detoxifying and anti-inflammatory, due to its high selenium content.